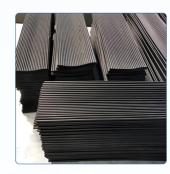

# **Rubber Dust Curtain**

# Introduction

Rubber-plastic dust curtain is a device used to block dust, dirt and other debris, usually used in the doorway or open area of factories, workshops, warehouses and other places.

#### Material

Rubber-plastic dust curtains are usually made of rubber and plastic materials. The rubber part is soft and elastic and the plastic part is wearresistant and corrosion-resistant.

#### Size

The size is usually customized according to the actual installation location and needs. Dust curtains of different lengths widths and thicknesses can be customized to meet the needs of different places.