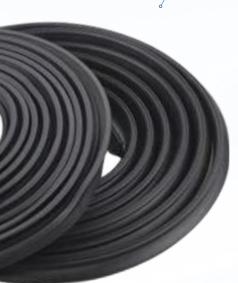

### Introduction

Aluminum-plastic door and window sealing strips are sealing materials designed specifically for aluminum-plastic doors and windows. They are used to seal between door and window frames and glass to ensure the airtightness, sound insulation and waterproofness of doors and windows.

## **Functional Features**

· Sealing and waterproofing: The aluminum-plastic door and window sealing strip can effectively prevent rain, dust and foreign objects from entering the room, keeping the room dry and clean. · Sound insulation and shock absorption: The elastic material of the sealing strip can absorb and isolate external noise and vibration, and improve the indoor quiet effect.

· Environmentally friendly and durable: Made of environmentally friendly materials, it has good durability and long-term stability, and is not easy to age and deform.

Hengou Automotive Seals

**1** 

+86 133 6375 2608