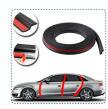

#### Size

Customized according to the door and window model.

Surface Treatment Smooth surface or textured surface to enhance sealing effect. Color

Black gray or customized according to customer needs.

> **Finished Product Inspection** Quality standards