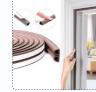

+86 151 9491 7757

0

Precautions

1. According to the door and window frame structure and design, choose a suitable installation location to ensure that the sealing strip can be fully attached and play a sealing role.

#### Performance Testing Resistant to low temperature, aging, etc.

2. Before installation, the surface

3. Regularly check whether the sealing strip is damaged, aged or deformed. If there is any problem, replace it in time to ensure the sealing effect.